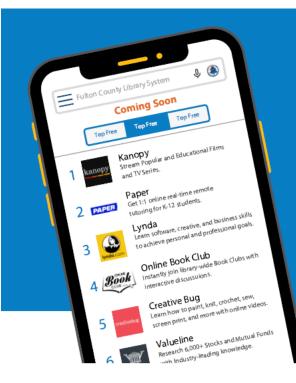

# meet the new fulcolibrary resources

### kanopy

#### KANOPY

#### SUMMARY

This always available streaming video platform has popular films, as well as the criterion collection. A wonderful complement to the films that we offer through Hoopla.

#### **HOW DO I ACCESS?**

Create an account using the link below. You will ned the following information: a library card number, pin, email address, and personal information.