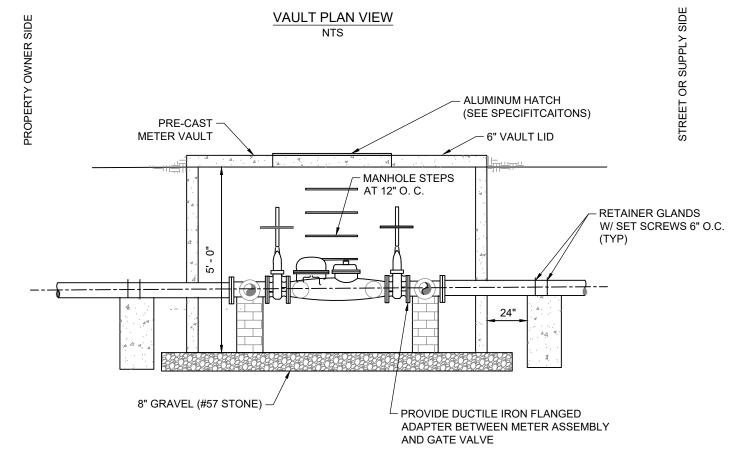

## $\frac{\text{VAULT ELEVATION VIEW}}{\text{NTS}}$

NOTES:

- BOXES EXCEEDING 5' IN DEPTH MUST BE APPROVED BY FULTON COUNTY.
- 2. WHEN METTER BOX CANNOT BE LOCATED ENTIRELY ON R/W, A PERMANENT EASEMENT SHALL BE OBTAINED TO PREVENT FENCES OR OTHER OBSTRUCTIONS FROM BEING ERECTED AROUND THE METER BOX.
- 3. COVER OPENING & STEPS TO BE PLACED NEAREST THE METER REGISTER.
- 4. THE METER MUST BE INSTALLED WITH AT LEAST 8 DIAMETERS OF STRAIGHT PIPE SAME SIZE AS METER ON THE INLET SIDE TO PERMIT ON-SITE MAINTENANCE AND CALIBRATION, A STRAINER MAY BE PROVIDED IN LIEU OF THE STRAIGHT PIPE IN ACCORDANCE WITH THE METER MANUFACTURER'S RECOMMENDATIONS. AN INLET AND OUTLET GATE VALVE WITH BYPASS LIKE ARE REQUIRED ( SEE ILLUSTRATION).
- 5. THESE BOXES ARE NOT TO BE INSTALLED IN TRAFFIC AREAS WITHOUT PRIOR PERMISSION FROM FULTON COUNTY.
- 6. ALL VALVES AND FITTINGS INSIDE THE VAULT SHALL BE FLANGED.
- ALL FITTINGS OUTSIDE THE VAULT SHALL PUSH-ON JOINT WITH AMERICAN 'FAST-GRIP' GASKETS OR APPROVED EQUAL.
- 8. ALL METERS SHALL COME EQUIPPED WITH A TOUCHREAD OR TOUCHLESS SENSOR COMPATIBLE WITH FULTON COUNTY'S METER READING EQUIPMENT.
- 9. THIS DETAIL ALSO AUTHORIZED FOR INSTALLATION OF 3" AND LARGER RE-USE METERS.
- 10. HATCH SHALL BE 4' X 6', DOUBLE LEAF, FLUSH MOUNT, 1/4 " DIAMOND PLATE, ALUMINUM DOORS LOCKABLE WITH A  $\frac{5}{8}$ " ROD. HATCH SHALL BE BILCO # PDCM-3 OR PRE-APPROVED EQUAL FOR 6" & 8" METERS.
- 11. HATCH SHALL BE 3'6" X 3'6" SINGLELEAF FLUSH MOUNT  $\frac{1}{4}$ " DIAMOND PLATE ALUMINUM DOOR LOCKABLE WITH  $\frac{5}{9}$ " ROD. HATCH SHALL BE B.LCO#PCM-5 OR PRE-APROVED EQUAL FOR 3" X 4" METERS.

|  | TABLE 805-1<br>VAULT AND HATCH SIZING |       |    |    |             |  |  |
|--|---------------------------------------|-------|----|----|-------------|--|--|
|  | METER<br>SIZE                         | VAULT |    |    | HATCH       |  |  |
|  |                                       | L     | W  | D  | SIZE        |  |  |
|  | 3"                                    | 9'    | 5' | 6' | 3'6" X 3'6" |  |  |
|  | 4"                                    | 9'    | 5' | 6' | 3'6" X 3'6" |  |  |
|  | 6"                                    | 12'   | 6' | 6' | 4' X 6'     |  |  |
|  | 8"                                    | 12'   | 6' | 6' | 4' X 6'     |  |  |