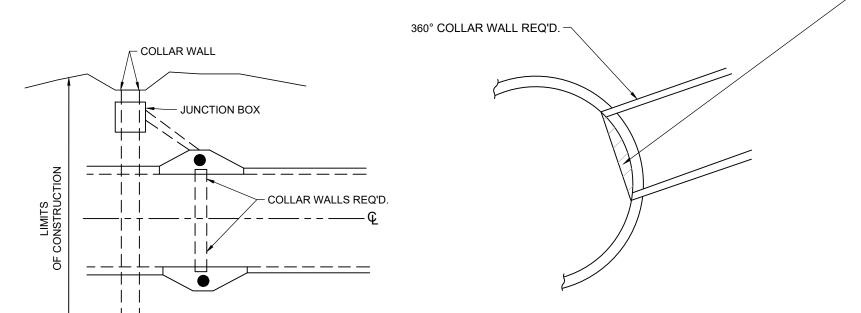

- 1. TABLE 508-1 IS BASED ON TWO PIPES OF EQUAL SIZE. WHEN ORDERING STATE ANGLE BY CLOCK METHOD. REQUEST ONE PIPE AT 12 O'CLOCK AND THE OTHER SIZE AND TIME AT WHATEVER ON THE JOB CONDITIONS REQUIRE.
- 2. SEE STATE STANDARD NO. 1033 D, E & F. OR 1034 D & E FOR PRECAST SQUARE CATCH BASIN.

TABLE 508 - 1

MINIMUM ANGLE BETWEEN PIPES

PIPE SHALL BE OF SUFFICIENT LENGTH FOR OUTSIDE DIAMETER TO REACH INTERIOR WALLS OF BOTH CATCH BASINS. UPON INSTALLATION, EXCESS PIPE SHALL BE REMOVED FLUSH TO INTERIOR WALL OF CATCH BASIN.