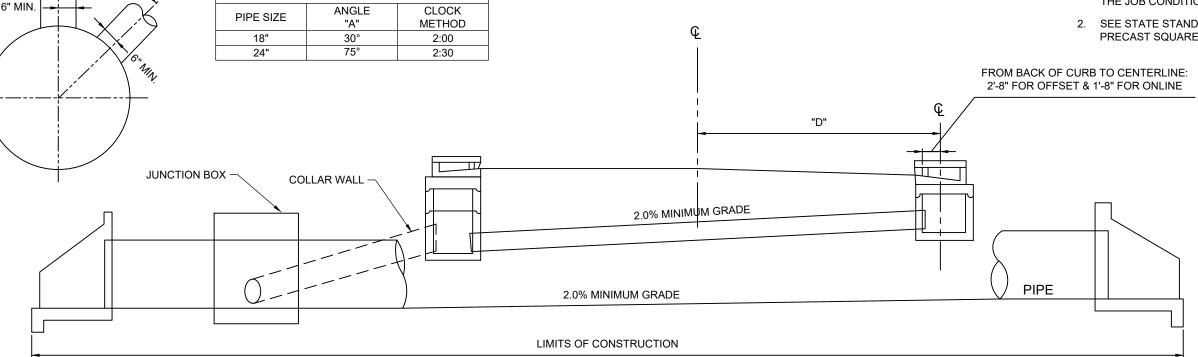

- 1. TABLE 508-1 IS BASED ON TWO PIPES OF EQUAL SIZE. WHEN ORDERING STATE ANGLE BY CLOCK METHOD. REQUEST ONE PIPE AT 12 O'CLOCK AND THE OTHER SIZE AND TIME AT WHATEVER ON THE JOB CONDITIONS REQUIRE.
- 2. SEE STATE STANDARD NO. 1033 D, E & F. OR 1034 D & E FOR PRECAST SQUARE CATCH BASIN.

TABLE 508 - 1

MINIMUM ANGLE BETWEEN PIPES

PIPE SHALL BE OF SUFFICIENT LENGTH FOR OUTSIDE DIAMETER TO REACH INTERIOR WALLS OF BOTH CATCH BASINS. UPON INSTALLATION, EXCESS PIPE SHALL BE REMOVED FLUSH TO INTERIOR WALL OF CATCH BASIN.

| TABLE 508 - 2<br>CENTER LINE LOCATION OF CATCH BASIN BOX<br>FROM STREET CENTER LINE |               |               |  |  |
|-------------------------------------------------------------------------------------|---------------|---------------|--|--|
| STREET WIDTH<br>(BK. TO BK.)                                                        | ONLINE<br>"D" | OFFSET<br>"D" |  |  |
| 24'                                                                                 | 13' - 8"      | 14' - 8"      |  |  |
| 29'                                                                                 | 16' - 2"      | 17' - 2"      |  |  |
| 39'                                                                                 | 21' - 2 "     | 22' - 2"      |  |  |
| 44'                                                                                 | 23' - 8"      | 24' - 8"      |  |  |
| 52'                                                                                 | 27' - 8"      | 28' - 8"      |  |  |