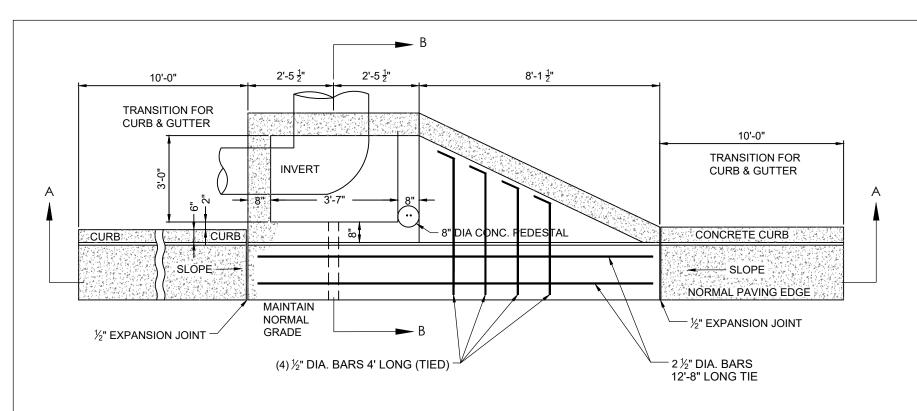

## NOTE:

- 1. FOR ALL CATCH BASINS, ½-INCH EXPANSION JOINT MATERIAL SHALL BE PLACED AROUND THE CATCH BASIN WHERE SIDEWALK OR MEDIAN PAVEMENT IS PLACED ADJACENT TO THE CATCH BASIN.
- 2. D.O.T. STANDARD #1033D IS ALLOWABLE ALTERNATIVE.
- 3. PLASTIC COATED STEEL STEPS ARE REQUIRED IN ALL C.B.
- 4. FOR ADDITIONAL DETAILS SEE STANDARD #104.

## SECTION B-B

CLASS "A" 3000 PSI CONCRETE

**FULTON COUNTY STANDARD DETAIL 504** SINGLE WING ON-LINE CATCH BASIN (BRICK)

| DATE | REVISIONS | DATE |     | KEVISIONS |              |         |
|------|-----------|------|-----|-----------|--------------|---------|
| M/Y  | XXX       | M/Y  | XXX |           | DOO/DDN/OU/D |         |
|      |           |      |     |           | DGS/DRN/CHKD | : XXX   |
|      |           |      |     |           | APPROVED:    | VVV     |
|      |           |      |     |           | ALLIKOVED.   | XXX     |
|      |           |      |     |           | DATE:        | XX-X-XX |
|      |           |      |     |           |              |         |
|      |           |      |     |           |              |         |