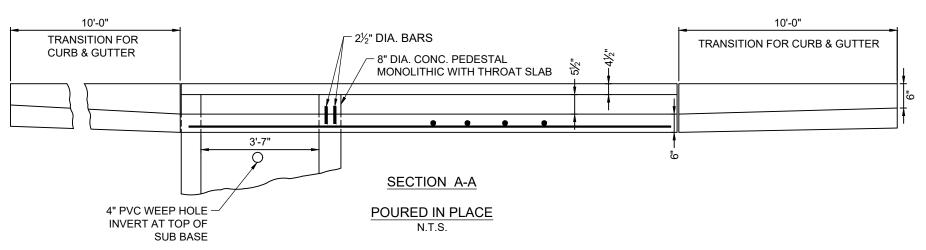

## SECTION B-B

CLASS "A" 3000 PSI CONCRETE

**FULTON COUNTY STANDARD DETAIL 504** SINGLE WING ON-LINE CATCH BASIN (BRICK)

| DATE | REVISIONS | DATE |     | KEVISIONS |              |         |
|------|-----------|------|-----|-----------|--------------|---------|
| M/Y  | XXX       | M/Y  | XXX |           | DOO/DDN/OU/D |         |
|      |           |      |     |           | DGS/DRN/CHKD | : XXX   |
|      |           |      |     |           | APPROVED:    | VVV     |
|      |           |      |     |           | ALLIKOVED.   | XXX     |
|      |           |      |     |           | DATE:        | XX-X-XX |
|      |           |      |     |           |              |         |
|      |           |      |     |           |              |         |