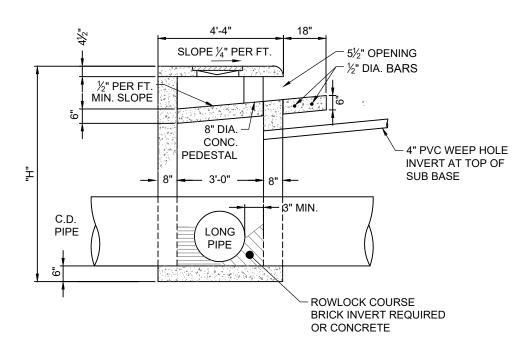

| TABLE 504-1                         |                |  |  |  |
|-------------------------------------|----------------|--|--|--|
| INSIDE<br>PIPE DIAMETER<br>(INCHES) | MINIMUM<br>"H" |  |  |  |
| 18                                  | 4' - 10"       |  |  |  |
| 24                                  | 5' - 6"        |  |  |  |
| 30                                  | 6' - 2"        |  |  |  |

## NOTE:

- 1. FOR ALL CATCH BASINS, ½-INCH EXPANSION JOINT MATERIAL SHALL BE PLACED AROUND THE CATCH BASIN WHERE SIDEWALK OR MEDIAN PAVEMENT IS PLACED ADJACENT TO THE CATCH BASIN.
- 2. D.O.T. STANDARD #1033D IS ALLOWABLE ALTERNATIVE.
- 3. PLASTIC COATED STEEL STEPS ARE REQUIRED IN ALL C.B.
- 4. FOR ADDITIONAL DETAILS SEE STANDARD #104.