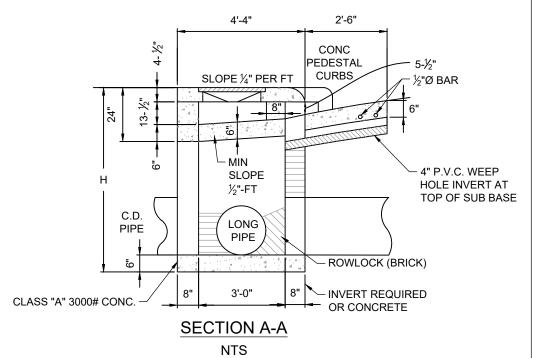

## NOTES:

- CONCRETE STRENGTH TEST REQUIRED FOR ALL POURED IN PLACE CONCRETE.
- 2. FOR ALL CATCH BASINS,  $\frac{1}{2}$ " EXPANSION JOINT MATERIAL SHALL BE PLACED AROUND THE CATCH BASIN WHERE SIDEWALK OR MEDIAN PAVEMENT IS PLACED ADJACENT TO THE CATCH BASIN
- IN ANY SUBDIVISION, THE OPTION IS TO USE EITHER ALL ONLINE CATCH BASINS OR ALL ONE FOOT OFFSET CATCH BASINS
- 4. ONE FOOT OFFSET REQUIRED IN ALL CUL-DE-SACS.
- 5. PLASTIC COATED STEEL STEPS ARE REQUIRED IN ALL CATCH BASINS
- 6. FOR ADDITIONAL DETAILS SEE STANDARD #104.
- 7. ALL POURED-IN-PLACE CONC. TO BE CLASS "A" 3000 P.S.I.

| TABLE 502-1                        |                |  |  |  |
|------------------------------------|----------------|--|--|--|
| ISIDE DIAMETER<br>OF PIPE<br>(IN.) | MINIMUM<br>"H" |  |  |  |
| 12-18                              | 4' - 10"       |  |  |  |
| 24                                 | 5' - 6"        |  |  |  |
| 30                                 | 6' - 2"        |  |  |  |