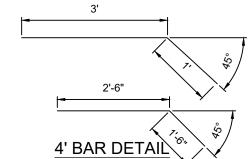

## NOTES:

- CONCRETE STRENGTH TEST REQUIRED FOR ALL POURED IN PLACE CONCRETE.
- 2. FOR ALL CATCH BASINS,  $\frac{1}{2}$ " EXPANSION JOINT MATERIAL SHALL BE PLACED AROUND THE CATCH BASIN WHERE SIDEWALK OR MEDIAN PAVEMENT IS PLACED ADJACENT TO THE CATCH BASIN
- IN ANY SUBDIVISION, THE OPTION IS TO USE EITHER ALL ONLINE CATCH BASINS OR ALL ONE FOOT OFFSET CATCH BASINS
- 4. ONE FOOT OFFSET REQUIRED IN ALL CUL-DE-SACS.
- 5. PLASTIC COATED STEEL STEPS ARE REQUIRED IN ALL CATCH BASINS
- 6. FOR ADDITIONAL DETAILS SEE STANDARD #104.
- 7. ALL POURED-IN-PLACE CONC. TO BE CLASS "A" 3000 P.S.I.