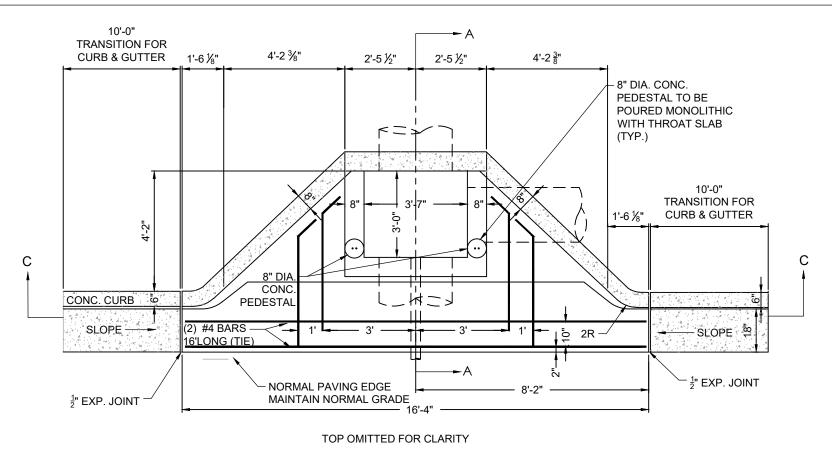

## NOTES:

- CONCRETE STRENGTH TEST REQUIRED FOR ALL POURED IN PLACE CONCRETE.
- 2. FOR ALL CATCH BASINS,  $\frac{1}{2}$ " EXPANSION JOINT MATERIAL SHALL BE PLACED AROUND THE CATCH BASIN WHERE SIDEWALK OR MEDIAN PAVEMENT IS PLACED ADJACENT TO THE CATCH BASIN
- IN ANY SUBDIVISION, THE OPTION IS TO USE EITHER ALL ONLINE CATCH BASINS OR ALL ONE FOOT OFFSET CATCH BASINS
- 4. ONE FOOT OFFSET REQUIRED IN ALL CUL-DE-SACS.
- 5. PLASTIC COATED STEEL STEPS ARE REQUIRED IN ALL CATCH BASINS
- 6. FOR ADDITIONAL DETAILS SEE STANDARD #104.
- 7. ALL POURED-IN-PLACE CONC. TO BE CLASS "A" 3000 P.S.I.

FULTON COUNTY STANDARD DETAIL 502

SUBMITTA

CATCH BASIN DOUBLEWING ONE FOOT OFFSET (FACE OF CURB)

| DATE | REVISIONS | DATE | REVISIONS |                   |
|------|-----------|------|-----------|-------------------|
| M/Y  | XXX       | M/Y  | XXX       | DOO/DDN/OLIVD     |
|      |           |      |           | DGS/DRN/CHKD: XXX |
|      |           |      |           | APPROVED: XXX     |
|      |           |      |           | APPROVED: XXX     |
|      |           |      |           | DATE: XX-X-XX     |
|      |           |      |           |                   |
|      |           |      |           |                   |