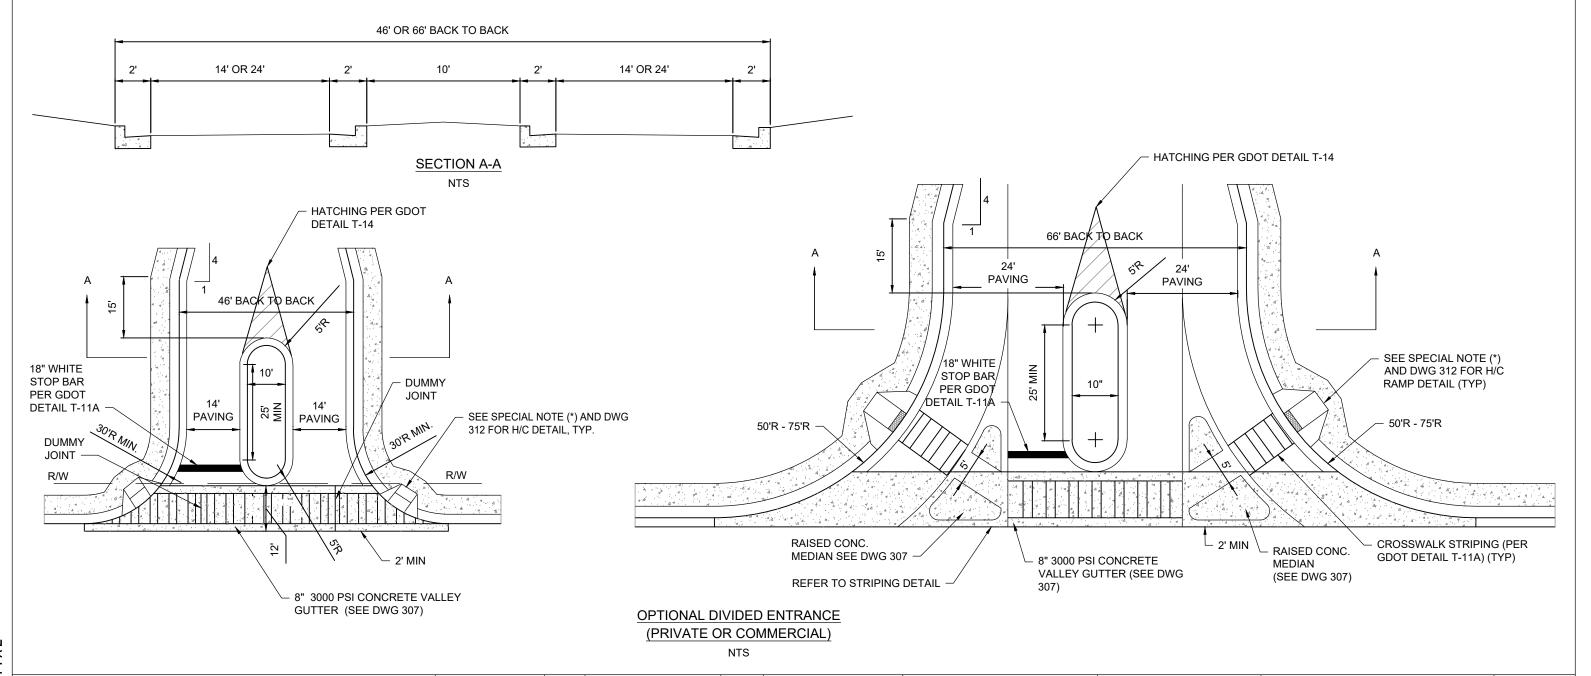

| TABLE 305-1 DRIVEWAY/INTERSECTION |               |      |                      |  |  |  |
|-----------------------------------|---------------|------|----------------------|--|--|--|
| DDIVENAY/INTEROFOTION LIGE        | WIDTH IN FEET |      | MINI DADILIC IN FEET |  |  |  |
| DRIVEWAY/INTERSECTION USE         | MIN.          | MAX. | MIN. RADIUS IN FEET  |  |  |  |
| RESIDENTIAL DRIVEWAY (1-3 UNITS)  | 14            | 18   | 5' (RADIUS OR FLARE) |  |  |  |
| RESIDENTIAL STREET (TWO LANES)    | 20            | 25   | 30'-0"               |  |  |  |
| COMMERCIAL DRIVEWAY               | 24            | 30   | 35'-0"               |  |  |  |
| WHEN DESIGNED FOR TRUCKS          | 24            | 40   | 75'-0"               |  |  |  |
| TWO-LANE DIVIDED DRIVEWAY         | 46            | 66   | 30'-0"               |  |  |  |
| FOUR-LANE DIVIDED DRIVEWAY        | 46            | 66   | 30'-0''              |  |  |  |

## NOTES:

- 1. PUBLIC STREET INTERSECTIONS SHALL BE ASPHALT.
- 2. ALL STRIPING MUST BE DONE ACCORDING TO THE LATEST MUTCD
- 3. ALL STRIPING DESIGNS TO BE APPROVED BY COUNTY ENGINEER/INSPECTOR.
- 4. FOR CURB RAMP WITH DETECTABLE WARNING: DETECTABLE WARNING SHALL BE 24 INCHES IN THE DIRECTION OF PEDESTRIAN TRAVEL AND EXTEND THE FULL WIDTH OF THE CURB RAMP OR FLUSH SURFACE. REFER TO GDOT STANDARD SHEET A4 FOR INSTALLATION INSTRUCTIONS.

SUBMITTA

**FULTON COUNTY STANDARD DETAIL 305 DIVIDED ENTRANCE DETAILS** 

| DATE | REVISIONS | DATE | REVISIONS |               |              |
|------|-----------|------|-----------|---------------|--------------|
| M/Y  | XXX       | M/Y  | XXX       | DGS/DRN/CHKD  | ): XXX       |
|      |           |      |           | BOO/BIXIVOINE | <u>, yyy</u> |
|      |           |      |           | APPROVED:     | XXX          |
|      |           |      |           |               | 7000         |
|      |           |      |           | DATE:         | XX-X-XX      |
|      |           |      |           |               |              |
|      |           |      |           | 1             |              |