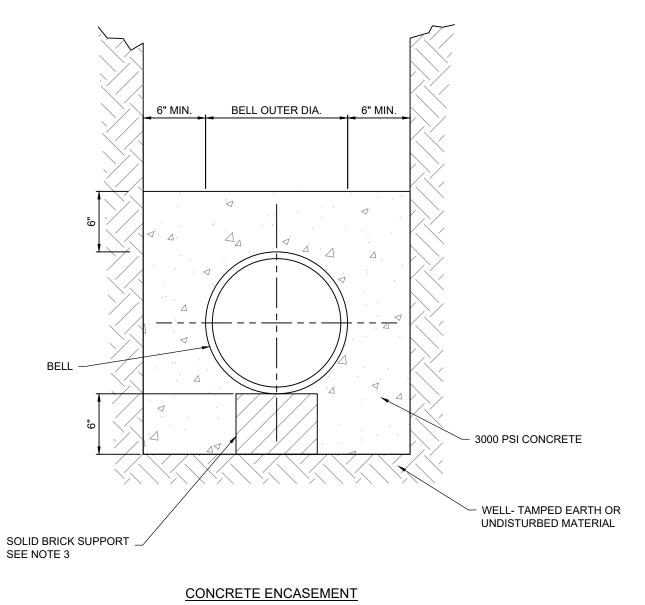

## NOTES:

- ENGINEER

DATE REVISIONS DATE REVISIONS DGS/DRN/CHKD: FULTON COUNTY STANDARD DETAIL 110 XXX APPROVED: XXX CONCRETE ENCASEMENT XX-X-XX DATE:

1. CONCRETE ENCASEMENT SHALL BE USED WHEN COVER IS LESS THAN 4 FEET, AND WHERE CONDITIONS DIRECTED BY THE FULTON COUNTY

2. ENCASEMENT TO BE PLACED AGAINST UNDISTURBED NATURAL GROUND OR FILL COMPACTED TO 90% RELATIVE COMPACTION, UNLESS OTHERWISE SPECIFIED. 3. PROVIDE 3 SUPPORTS FOR EACH SECTION OF DIP, OR @ 5'-0" INTERVALS

FOR HDPE AND PVC PIPES.

FULTON COUNTY PUBLIC WORKS 141 PRYOR ST. ATLANTA, GA. 30303 404-612-7400 FAX: 404-224-0498

DRAWING NO.

110