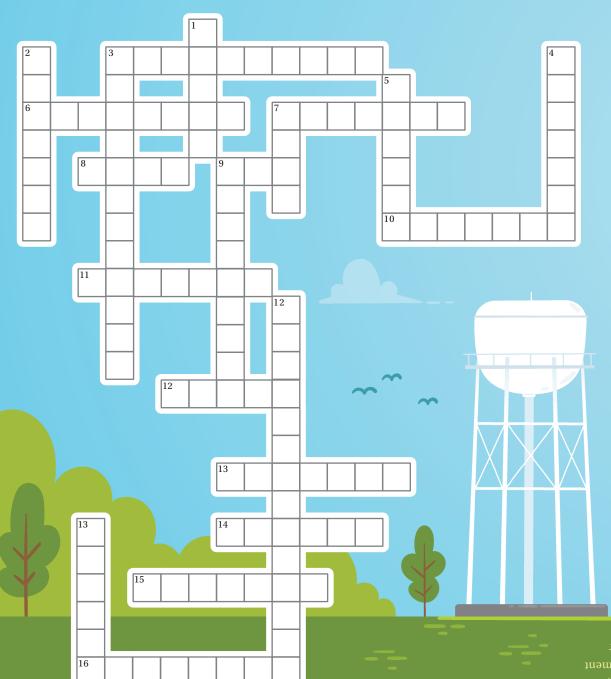

## **Crossword Puzzle**

#### **ACROSS**

- 3. Process of gathering source water
- 6. Consuming liquids
- 7. Water treatment is the \_\_\_\_\_ of cleaning water
- 8. 7 days
- 9. Water from your sink is called \_\_\_\_\_ water
- 10. Steps you take to maintain health and prevent spreading disease
- 11. Water service provider
- 12. The world's most precious natural resource
- 13. A place to lay down and clean your body
- 14. The piece that water comes from in your sink
- 15. High-grade, superiority
- 16. Dependable, can be counted on

#### **DOWN**

- 1. Where water is treated
- 2. Where firefighters get their water along the street
- 3. Practice of using water responsibly
- 4. Consuming enough water leads to this
- 5. Feeling no illnesses or injuries
- 9. Process of making water potable by purifying, clarifying, softening or deodorizing
- 12. Collection of pipes, pumps, buildings and other materials to transport water
- 13. A place to clean your body while standing

2) Infrastructure 13) Shower 2) Infrastructure 13) Shower ACROSS: 2) Collection 6) Drinking 7) Process 8) Week 9) Tap 10) Hygiene 11) Utility 12) Water 13) Bathtub 4) Faucet 15) Quality 16) Reliable