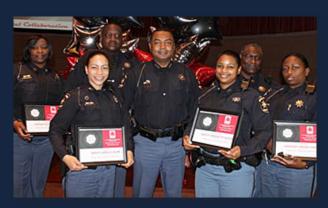

lishment.

Captain F. Powell partnered with 40 Girls & Some Shoes to collect more than 1,300 pairs of new and gently worn shoes for men, women and children for our 1st Annual Shoe Drive.

*Lieutenant R. Burgess* spearheaded the Annual Charity Motorcycle Ride to raise money for local charities.

**Corporal A. Blair** served as the program coordinator for the Junior Deputy, College Internship and Reading Patrol Programs.

Captain Wildy rallied volunteers for the Annual King Holiday Celebration, Easter Seals Walk and Cops for Kids.

**Deputy B. Mason** organized efforts between the department and the Office of Children and Youth to host a "Stop the Bull" Anti-Bullying Rally.

**Lieutenant O. Hinton** partnered with local organizations and neighborhoods to organize two Community Impact Days.





The Wellness Committee won the *Cross-Departmental Collaboration Award* for the 3rd Quarter. Marshal Antonio Johnson worked on this committee with several people from other departments to ensure that Fulton County Government has a "Healthy Workplace and a Healthy Workforce." They coordinated several health-related activities to reach this goal.

This Marshal team of deputies won the Professional Excellence Award for the 4th Quarter. On July 31, 2012 Fulton County dispatchers put out an emergency call for a vehicle that had gone over a bridge. Deputy **K. Brathwaite** was the first officer to arrive on-scene and immediately requested additional units to respond. Lieutenant O. Hinton, Sergeant C. Pryor and arrived on-scene, established a perimeter and began to coordinate traffic. Brathwa