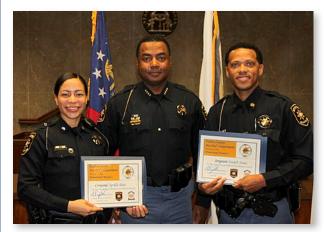

Nestled in the North Georgia Mountains just outside Helen, Unicoi is one of Georgia's most beloved state parks. The Marshal's Department enjoyed another year of fun at the 2nd Annual All Staff Off-Site Retreat. Some of the activities included swimming, paddle boating, canoeing, fishing, water tubing, and relaxing on the beach. It was a great time of fun and fellowship with family and co-workers.



#### **AWARDS & RECOGNITIONS**

#### **Promotions**

The following personnel were promoted based on several factors, including their commitment to the department, dedication to professional excellence and strong work ethic.



Cpl. N. Jarman was promoted to Sergeant Sgt. M. Little was promoted to Lieutenant Dep. M. Hadley was promoted to Corporal Lt. Nicholas Mulcare was promoted to Captain





Dep. A. Blair was promoted to Corporal Cpl. J. Jones was promoted to Sergeant



Delores Martin was promoted to Records & Documents Coordinator



Sgt. O. Hinton was promoted to Lieutenant

#### F.O.C.U.S. Awards

F.O.C.U.S. stands for "Fulton – One County United in Service." The F.O.C.U.S. award program recognizes employees for their exemplary service. Team Marshal won the *Community Service Award* for the 1st Quarter and for the Year. The community service efforts of all six team members led to this remarkable accomplishment.

Captain F. Powell partnered with 40 Girls & Some Shoes to collect more than 1,300 pairs of new and gently worn shoes for men, women and children for our 1st Annual Shoe Drive.

*Lieutenant R. Burgess* spearheaded the Annual Charity Motorcycle Ride to raise money