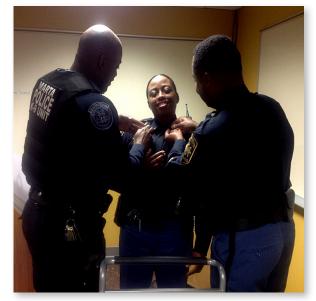

nother year of fun at the 2nd Annual All Staff Off-Site Retreat. Some of the activities included swimming, paddle boating, canoeing, fishing, water tubing, and relaxing on the beach. It was a great time of fun and fellowship with family and co-workers.



#### **AWARDS & RECOGNITIONS**

#### **Promotions**

The following personnel were promoted based on several factors, including their commitment to the department, dedication to professional excellence and strong work ethic.



Cpl. N. Jarman was promoted to Sergeant Sgt. M. Little was promoted to Lieutenant Dep. M. Hadley was promoted to Corporal Lt. Nicholas Mulcare was promoted to Captain





Dep. A. Blair was promoted to Corporal Cpl. J. Jones was promoted to Sergeant



Delores Martin was promoted to Records & Documents Coordinator



Sgt. O. Hinton was promoted to Lieutenant

#### F.O.C.U.S. Awards

F.O.C.U.S. stands for "Fulton – One County United in Service." The F.O.C.U.S. award program recognizes employees for their exemplary service. Team Marshal won the *Community Service Award* for the 1st Quarter and for the Year. The community service efforts of all six team members led to this remarkable accomplishment.

Captain F. Powell partnered with 40 Girls & Some Shoes to collect more than 1,300 pairs of new and gently worn shoes for men, women and children for our 1st Annual Shoe Drive.

*Lieutenant R. Burgess* spearheaded the Annual Charity Motorcycle Ride to raise money for local charities.

**Corporal A. Blair** served as the program coordinator for the Junior Deputy, College Internship and Reading Patrol Programs