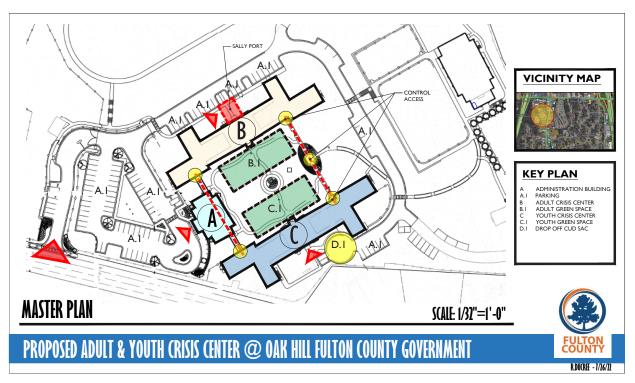

## VISION

Fulton County proposes to convert a health facility located at 2805 Metropolitan Parkway to serve as a Behavioral Health Crisis Center. This property is owned by Fulton County, and includes a 48,000-square-foot facility in good condition, located on 29-acre parcel.

#### PROJECT OVERVIEW

Fulton County and Georgia residents are facing an increased rate of untreated behavioral health disorders, evidenced by increased rates of suicide and overdose. There is no publicly-funded, stand-alone behavioral health crisis center in Fulton County. To improve health outcomes, Fulton County seeks to convert an existing health facility to serve as a Behavioral Health Crisis Center (BHCC) and has committed \$15 million in American Rescue Plan Act funding for this purpose. Facility renovation will take place over the course of 2023. Operations will begin in early 2024 with adult services including 15 crisis stabilization unit (CSU) beds and 18 observation chairs. Services will expand in 2025 to include 15 CSU beds for youth.